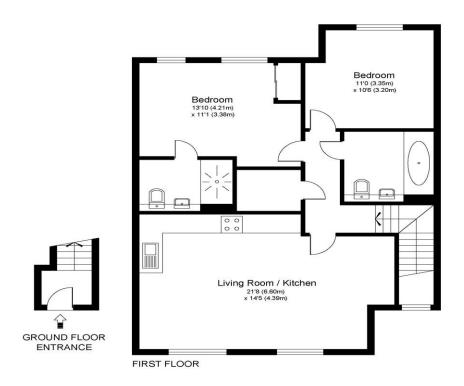

14 Sherman Avenue Walton-On-Thames Surrey KT12 2FN £1700pcm + Initial deposit

Approximate Gross Internal Floor Area: 71 m sq / 760 sq ft

Whilst every attempt has been made to ensure the accuracy of the floor plan contained here, measurements of doors, windows and rooms are approximate and no responsibility is taken for any error, omission or misstatements. These plans are not to scale and are for representation purposes only as defined by RICS Code of Measuring Practice and should be used as such by any prospective purchaser. Specifically no guarantee is given on total square footage of the property if quoted on this plan. Any figure given is for initial guidance only and should not be relied on as a basis of valuation.