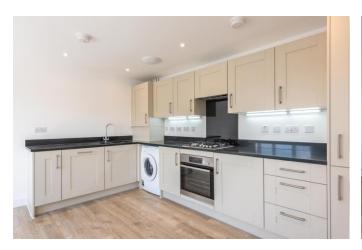

A modern two-bedroom, two-bathroom first floor maisonette situated in the Walton Park development built by Bellway Homes. Offering spacious accommodation and quality fittings throughout. The living room and kitchen is open-plan and has a rear aspect with plenty of light and nice views. Both bedrooms are doubles with the main having fitted wardrobes and an en-suite shower room. There is also a family bathroom. There is an allocated parking space for one car and communal electric charging point within the residents car park. Well positioned and a good location close to the River Thames and Xcel leisure centre. Offered to rent unfurnished from the 11th June 2024. EPC Rating B.